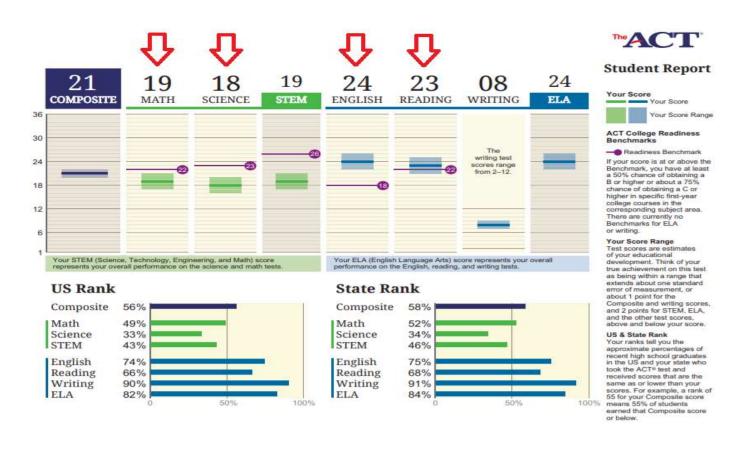

#### #2...SAT/ACT scores

#3...Rigor of coursework (Honors, Dual, AP's -balance is important, choose to take rigorous coursework in subjects you enjoy the most)

#4...Counselor evaluation/Teacher evaluation