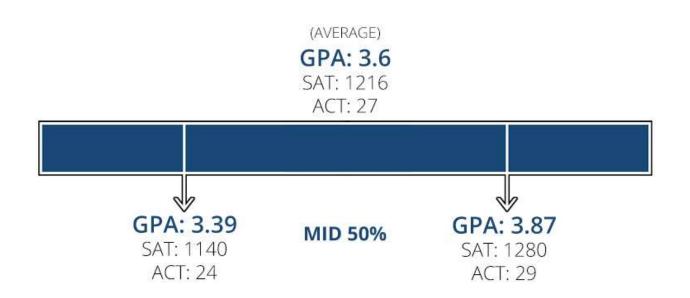

#### #2...SAT/ACT scores

#3...Rigor of coursework (Honors, Dual, AP's -balance is important, choose to take rigorous coursework in subjects you enjoy the most)

#4...Counselor evaluation/Teacher evaluation