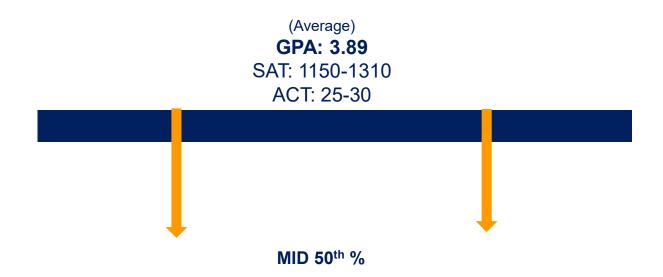

#### #2...SAT/ACT scores

#3...Rigor of coursework (Honors, Dual, AP's -balance is important, choose to take rigorous coursework in subjects you enjoy the most)

#4...Counselor evaluation/Teacher evaluation