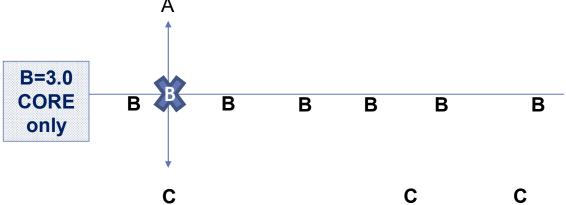

## WHAT ARE COLLEGES LOOKING FOR?

#1...Core high school grades-Low grades from 9th and 10th are hard to pull up in 11th and 12th!