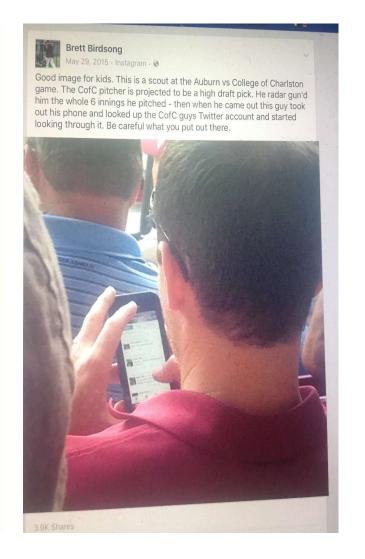

## BEHAVE! WHAT HAPPENS TODAY IS ON FACEBOOK, TWITTER, INSTAGRAM, AND SNAPCHAT TOMORROW!

- Social Media should be used cautiously especially by teenagers!!! They Loved Your G.P.A.... Then They Saw Your Tweets
- Counselor Evaluations for college admission often include questions pertaining to behavior of student. Many
  college applications ask if student has been suspended, expelled or had discipline issues which often result from
  inappropriate social media
- Behavior is very important in high school and can influence college admissions decisions. Kaplan Test Prep
  recently published survey results about social media and college admissions. They surveyed approximately 400
  college admissions officers and found that 40% visit applicant's social media pages
- Employers often look at social media and form first opinions before interview. App. "How can I find you on social media?"

"EVERYTHING
you post on social
media impacts
your PERSONAL
BRAND. How
do you want to
be known?"

Lisa Horn, a.k.a. The Publicity Gal