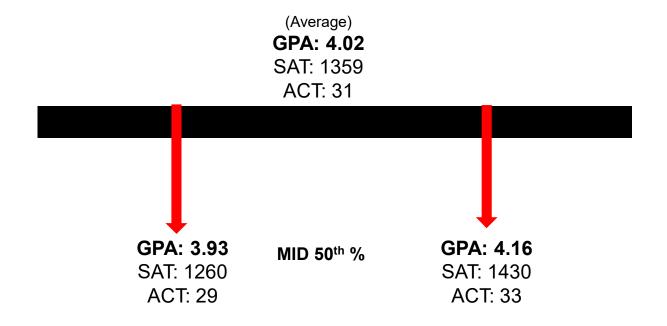

#### #2...SAT/ACT scores

#3...Rigor of coursework (Honors, Dual, AP's -balance is important, choose to take rigorous coursework in subjects you enjoy the most)

#4...Counselor evaluation/Teacher evaluation